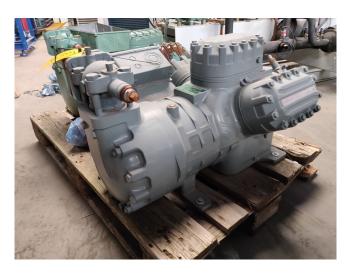

#### Used DWM D6DH5-350X-AWM/D

Used, well maintened D6DH5-350X-AWM/D freon semi-hermetic reciprocating refrigeration compressor on 404. Our capacity table is based on the used type of Freon. You can also use this compressors on alternative types of Freon. For all the other specs (if available), see the picture of the manufacturer model plate or the attached pdf file. \*Why choose for HOSBV? Were not only the largest used refrigeration specialist in Europe, but also, we deliver all equipment including an extensive test, warranty and industrial cleaning. \*Optional we can also perform a new paint job and arrange the logistics.